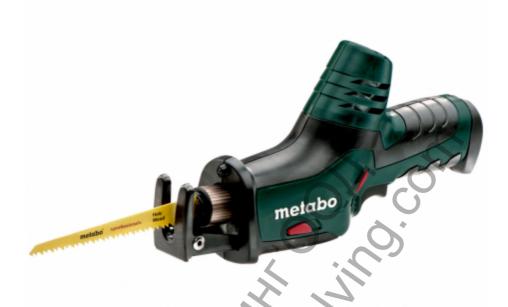

## PowerMaxx ASE (602264890) Cordless Sabre Saw

10.8V; Cardboard box

Order no. 602264890 EAN 4007430270900

Product may differ from Image

- Light, extremely handy saw for one or two handed operation
- Especially suitable for working in difficult to reach places
- Variospeed (V) Electronics for working with customised stroke rates for the materials used
- Metabo Quick for changing saw blades without tools
- Extended range of application thanks to unique Quick retainer for sabre saw blades and jigsaw blades
- Depth guide can be adjusted without tools for ideal utilisation of the saw blade and diverse applications such as plunge cuts
- Integrated LED work light for optimum illumination of the cutting line
- Practical capacity display for checking the charge status
- Wide range of uses thanks to the adapted Metabo saw blade range
- Ultra-M technology: highest performance, gentle charging and 3 years of warranty on the battery pack.

| Technical data                  |                  |
|---------------------------------|------------------|
| Characteristics                 |                  |
| Battery pack voltage            | 10.8 V           |
| Strokes in idle                 | 0 - 3100 rpm     |
| Saw blade stroke                | 13 mm / 1/2 "    |
| Weight (including battery pack) | 1.2 kg / 2.6 lbs |